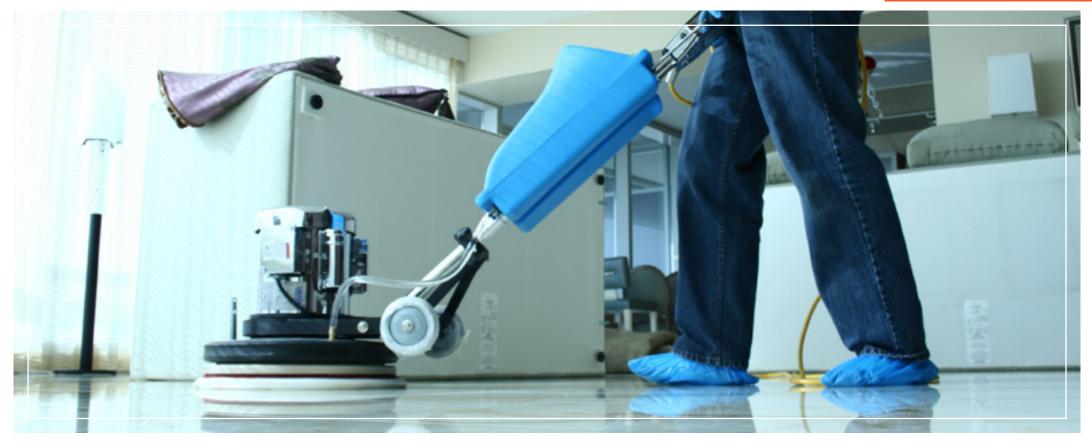

# **MARBLE POLISHING**

The natural luster and elegance of marble and other stones can be brought out by proper and professional polishing only, and our company is specialized in the field.

We undertake light polishing jobs as well as fully-fledged restoration jobs of villas, flats, apartments and so on.

We can take up different types of stone polishing jobs such as restoration of old works, deep resurfacing and leveling, fissure repair, stain marks removal, polishing and crystallization on marble, granite, limestone, terrazzo etc.

Our workers are experts in the field and we employ tools and equipment that are of high quality and precision.